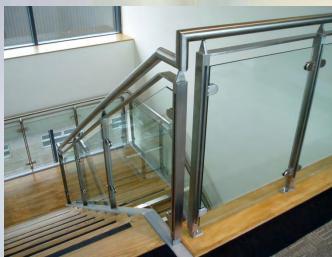

- Primary structures
- Secondary support steel
- Handrailings
- •Stairs
- Decorative features
- Safety

Our structural steel department can also facilitate:

- Steel erection
- Provision of galvanised steel
- Provision of Powder coating
- Provision of specified paint finishes
- •Design fabrication and installation of Architectural features