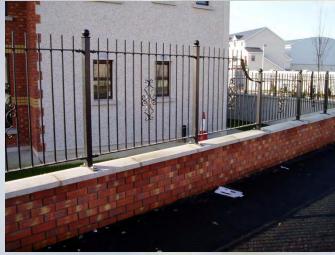

- Primary structures
- Secondary support steel
- Handrailings
- •Stairs
- Decorative features
- Safety

Our structural steel department can also facilitate:

- Steel erection
- Provision of galvanised steel
- Provision of Powder coating
- Provision of specified paint finishes
- •Design fabrication and installation of Architectural features