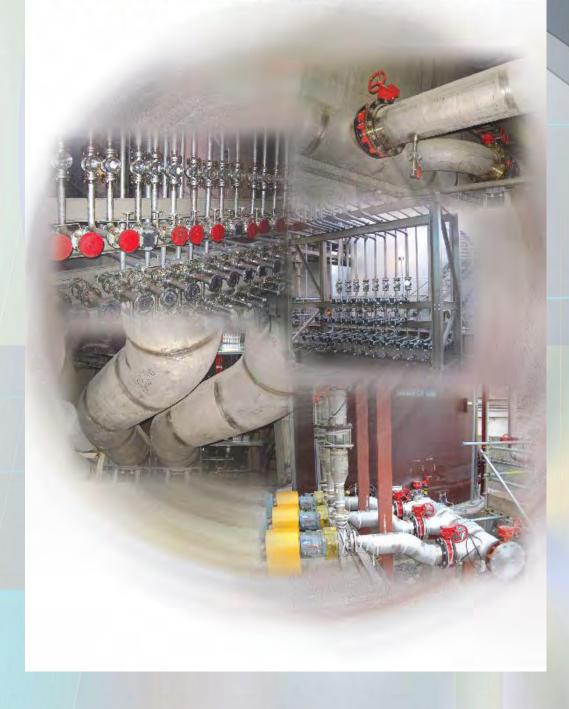

### · CARBON STEEL PIPEWORK ·

- Certified Fabrication & Welding of:
  - Carbon steel,
  - Stainless steel 304, 304L, 316, 316L 321
  - Hastalloy
- High Purity Fabrication & welding of:
  - Stainless steel Schedual 304L, 316L
  - Biobore
- Weld NDT:
  - · X-raying, Boroscoping, Dye-pen.
- QA compliance:
  - Isometric Generation
  - Material Tracking
  - Weld Logging
  - Test pack generation
  - Handover Dossiers
- System NDT:
  - Hydrostatic testing
- System Cleaning
  - Passivation, Degreasing
- Bracketing systems:
  - Unistrut / Secondary Steel