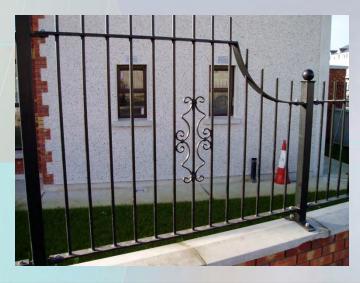

- Primary structures
- Secondary support steel
- Handrailings
- •Stairs
- Decorative features
- Safety

Our structural steel department can also facilitate:

- Steel erection
- Provision of galvanised steel
- Provision of Powder coating
- Provision of specified paint finishes
- •Design fabrication and installation of Architectural features