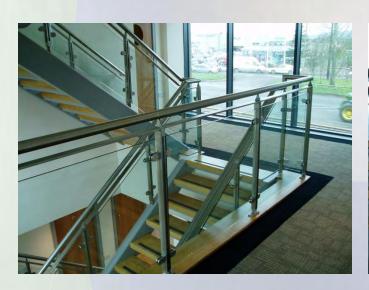

- Primary structures
- Secondary support steel
- Handrailings
- •Stairs
- Decorative features
- Safety

Our structural steel department can also facilitate:

- Steel erection
- Provision of galvanised steel
- Provision of Powder coating
- Provision of specified paint finishes
- •Design fabrication and installation of Architectural features