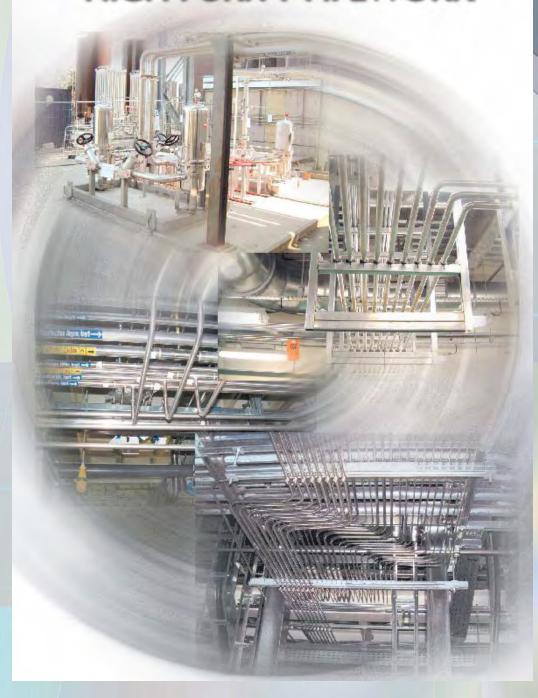

# **Mechanical Process Pining Installation & Fabrication**

MCM Engineering offer a wide and varied range of services involving mechanical process piping installations. From our premises in Castlecomer, Co. Kilkenny, MCM Engineering can facilitate both turnkey projects and sub contracted packages. Services offered include:

- Certified Fabrication & Welding of:
  - Carbon steel,
  - Stainless steel 304, 304L, 316, 316L 321
  - Hastalloy
- High Purity Fabrication & welding of:
  - Stainless steel Schedual 304L, 316L
  - Biobore
- Weld NDT:
  - · X-raying, Boroscoping, Dye-pen.
- QA compliance:
  - Isometric Generation
  - Material Tracking
  - Weld Logging
  - Test pack generation
  - Handover Dossiers
- System NDT:
  - Hydrostatic testing
- System Cleaning
  - Passivation, Degreasing
- Bracketing systems:
  - Unistrut / Secondary Steel

### HIGH PURITY PIPEWORK

### STAINLESS STEEL PIPEWORK .